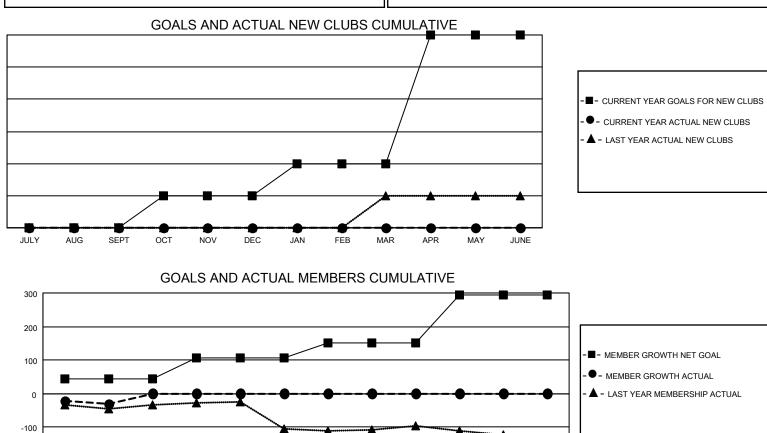

## LOCATION: IOWA

GMT: OPEN

GMT CA 1

|               | Club          | S           |               | Members               |                        |                         |                                                    |  |  |  |
|---------------|---------------|-------------|---------------|-----------------------|------------------------|-------------------------|----------------------------------------------------|--|--|--|
|               | RESULTS FOR   | R 2024-2025 |               | RESULTS FOR 2024-2025 |                        |                         |                                                    |  |  |  |
| QUARTER       | NEW CLUB GOAL | NEW CLUBS   | DROPPED CLUBS | QUARTER MEM           | BER GROWTH NET<br>GOAL | MEMBER GROWTH<br>ACTUAL | DROPPED<br>MEMBERS ACTUAI<br>(including transfers) |  |  |  |
| JULY/AUG/SEPT | 0             | 0           | 0             | JULY/AUG/SEPT         | 44                     | 69                      | 92                                                 |  |  |  |
| OCT/NOV/DEC   | 1             | 0           | 0             | OCT/NOV/DEC           | 63                     | 0                       | 0                                                  |  |  |  |
| JAN/FEB/MAR   | 1             | 0           | 0             | JAN/FEB/MAR           | 43                     | 0                       | 0                                                  |  |  |  |
| APR/MAY/JUNE  | 4             | 0           | 0             | APR/MAY/JUNE          | 144                    | 0                       | 0                                                  |  |  |  |

| -300 | JULY | AUG | SEPT | OCT | NOV | DEC | JAN | FEB | MAR | APR | MAY | JUNE | 1 |
|------|------|-----|------|-----|-----|-----|-----|-----|-----|-----|-----|------|---|
|      |      |     |      |     |     |     |     |     |     |     |     |      |   |